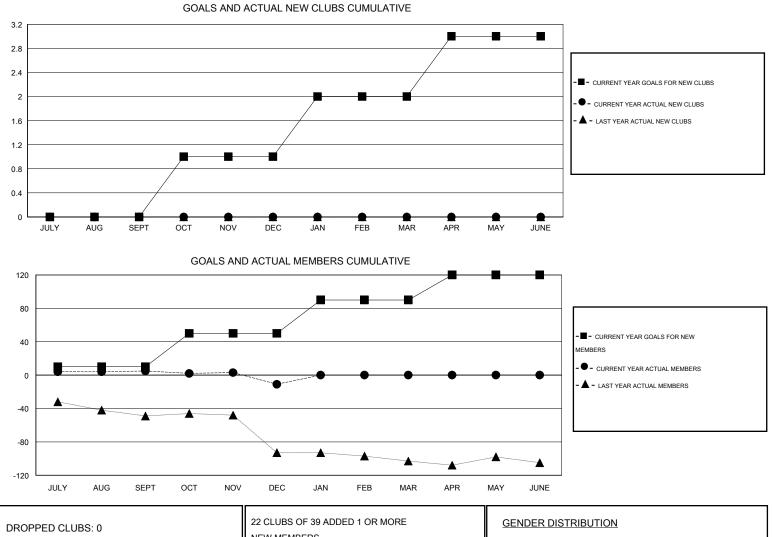

## HAL GRIEFIN

| GMT: HA               | AL GRIFFI | N                |           | LOCATIC          | N ARKANSA        | S GMT CA 1            |                    |                                     |                    |                  |  |
|-----------------------|-----------|------------------|-----------|------------------|------------------|-----------------------|--------------------|-------------------------------------|--------------------|------------------|--|
| Clubs                 |           |                  |           |                  |                  | Members               |                    |                                     |                    |                  |  |
| RESULTS FOR 2016-2017 |           |                  |           |                  |                  | RESULTS FOR 2016-2017 |                    |                                     |                    |                  |  |
| QUARTER               |           | NEW CLUB<br>GOAL | NEW CLUBS | DROPPED<br>CLUBS | NET<br>GAIN/LOSS | QUARTER               | NEW MEMBER<br>GOAL | CHARTER AND<br>NEW MEMBERS<br>ADDED | DROPPED<br>MEMBERS | NET<br>GAIN/LOSS |  |
| JULY/AUG/SE           | EPT       | 0                | 0         | 0                | 0                | JULY/AUG/SEPT         | 10                 | 28                                  | 23                 | 5                |  |
| OCT/NOV/DE            | C         | 1                | 0         | 0                | 0                | OCT/NOV/DEC           | 40                 | 23                                  | 39                 | -16              |  |
| JAN/FEB/MAR           | २         | 1                | 0         | 0                | 0                | JAN/FEB/MAR           | 40                 | 0                                   | 0                  | 0                |  |
| APR/MAY/JUN           | NE        | 1                | 0         | 0                | 0                | APR/MAY/JUNE          | 30                 | 0                                   | 0                  | 0                |  |

| DROPPED CLUBS: 0 |    | 22 CLUBS OF 39 ADDED 1 OR MORE | GENDER DISTRIBUTION |              |     |
|------------------|----|--------------------------------|---------------------|--------------|-----|
|                  |    | NEW MEMBERS                    | MALE                | 586 (66.89%) |     |
|                  |    |                                | FEMALE              | 290 (33.11%) |     |
| DROPPED MEMBERS  |    |                                |                     |              |     |
| DECEASED         | 2  | CLICK HERE FOR HEALTH          |                     |              | 101 |
| CLUB CANCELLED   | 0  | ASSESSMENT DATA                | FAMILY UNIT MEMBERS |              | 131 |
| OTHER 61         |    |                                | HEAD OF HOUSEHOL    | 64           |     |
| TOTAL            | 63 |                                | NON-HEAD OF HOUSI   | 67           |     |
|                  |    |                                |                     |              |     |